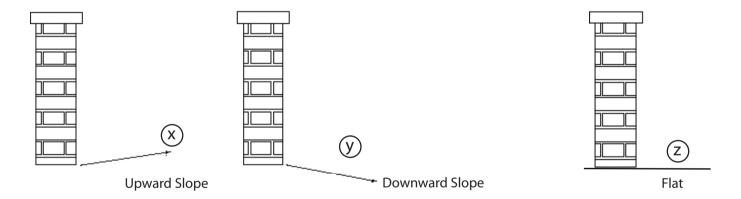

# **Sloping Driveways**

We also need to know how your land lies unless of course you opt for a sliding style gate. Assuming the gate posts in the diagram below are seen from a profile position and the arrow heads are pointing towards your property, does the ground slope up towards the property or down towards the property or is the ground flat?