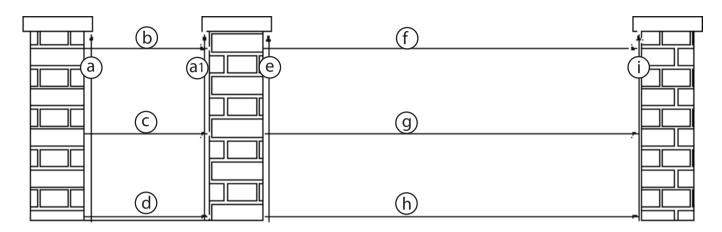

### Measuring for Accurate Quotations and Gate Design.

To enable Alumax UK to quote for your bespoke driveway / entrance or pedestrian gate, we do require certain measurements and opening directions, the diagram below shows the measurement points and below is a chart to complete for your convenience.

# Measurement Guide & Notation (in cm please)

Please note that you must allow for at least 85mm above the gates for the top hinges, as the gates are hinged above and below the gates.

| Gate Ty            | ype;                                           |                                                                                                                                                                                                                                  |
|--------------------|------------------------------------------------|----------------------------------------------------------------------------------------------------------------------------------------------------------------------------------------------------------------------------------|
| 1.                 | Pedestrian Only                                | 4. Swing Model Yes No                                                                                                                                                                                                            |
| 2.                 | Driveway Only                                  | 5. Sliding Model Yes No                                                                                                                                                                                                          |
| 3.                 | Pedestrian & Driveway                          | 6. Is Automation Required? Yes No                                                                                                                                                                                                |
| Choice             | 1 Gate Name                                    | RAL No                                                                                                                                                                                                                           |
| Choice             | 2 Gate Name                                    | RAL No                                                                                                                                                                                                                           |
| Choice             | 3 Gate Name                                    | RAL No                                                                                                                                                                                                                           |
|                    |                                                | 1                                                                                                                                                                                                                                |
| a.                 | Post height                                    | e. Post Height                                                                                                                                                                                                                   |
| a1.                | Post height                                    | f. Width between posts top                                                                                                                                                                                                       |
| b.                 | Width between posts top                        | g. Width between posts middle                                                                                                                                                                                                    |
| C.                 | Width between posts middle                     | h. Width between posts bottom                                                                                                                                                                                                    |
| d.                 | Width between posts bottom                     | i. Post Height Opposite.                                                                                                                                                                                                         |
| the lay<br>away fi | of the ground through an estimated sweep of th | way entrance in the instance of a single gate design, check e gates length checking for a slope upward or down and e. If the gate is to swing in towards the property, does the using an obstruction to the opening of the gate. |
| NOTES              | 5.                                             |                                                                                                                                                                                                                                  |
|                    | Your Postcode                                  |                                                                                                                                                                                                                                  |
|                    | Your Contact Tel; N°                           | STD / NUMBER                                                                                                                                                                                                                     |