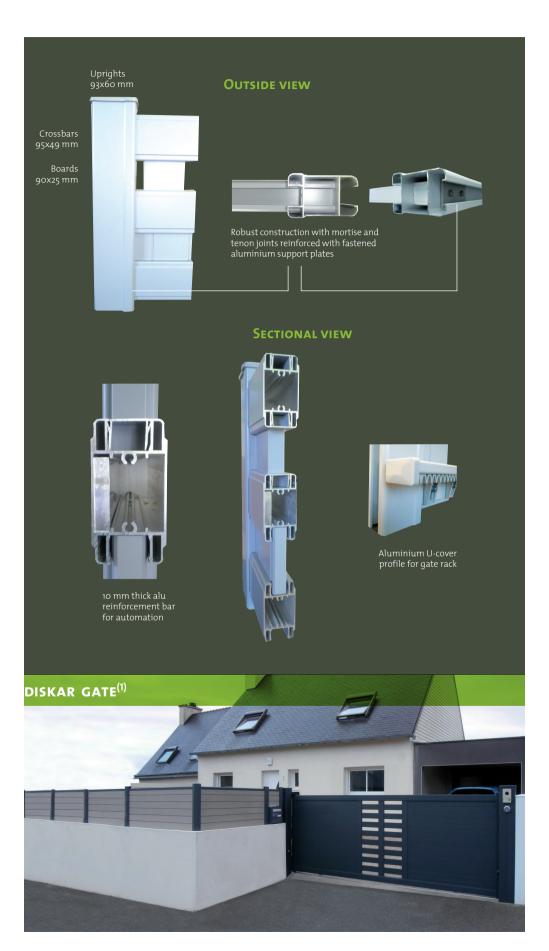

## **RELIABILITY & SAFETY**

- SOLIDITY: traditional construction with mortise and tenon joints.
- **STABILITY**: aluminium reinforcing plates.
- **HARDWEARING**: hardware accessories are rust proof.
- AUTOMATION: a thick aluminium bar is built-in low and middle crossbars for surface automation.
- Powder coating: the powder coating is certified 'Qualicoat' European label.
- UP TO STANDARD: the gates are manufactured to comply with the NF EN-13241-1 standard, which guarantees the products are perfectly safe.
- CE MARKING: the CE conformity declaration ensures the quality & constancy of our manufacturing activity.